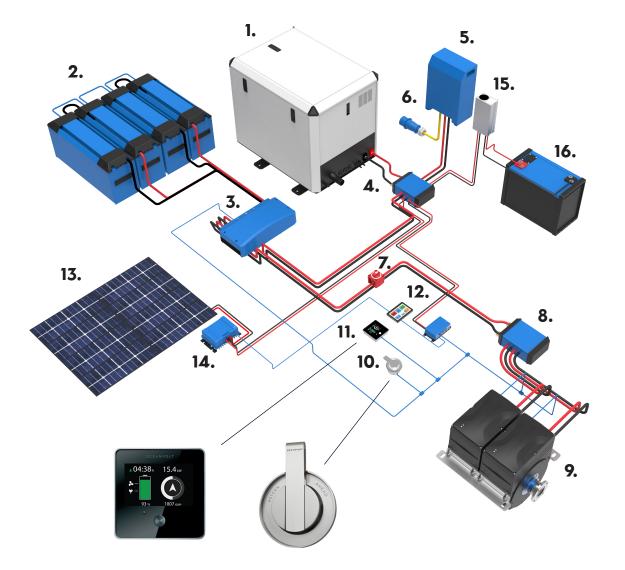

## **INDICATIVE SYSTEM DRAWING**

()

- 1. DC Generator
- 2. Propulsion battery pack
- 3. Battery connection box
- 4. BUS bar
- 5. Charger/Inverter
- 6. Shore power input
- 7. Main switch
- 8. BUS bar
- 9. Electric shaftdrive motor
- 10. Control lever
- 11. Oceanvolt display
- 12. System control & monitoring
- 13. Solar panels
- 14. Solar charger
- 15. DC/DC Converter
- 16. Housebattery