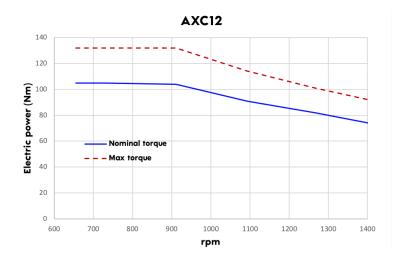

## **TECHNICAL SPECIFICATIONS:**

| Motor                                   | AXC12        | AXC24           | AXC36<br>(NEW Q1/23) |
|-----------------------------------------|--------------|-----------------|----------------------|
| Continuous power                        | 12kW         | 24kW            | 36kW                 |
| Peak power                              | 15kW         | 30kW            | TBA                  |
| Rated propeller shaft<br>speed (rpm)    | 950          | 950             | TBA                  |
| Suitable propeller speed<br>range (rpm) | 950-1400     | 950-1400        | 950-1400             |
| Equivalent installation HP              | 45           | 80              | 120                  |
| Motor weight (kg)                       | 44           | 88              | 132                  |
| Dimensions (LWH / mm)                   | 306x427x402  | 499x427x402     | 692x427x402          |
| Boat length (m)                         | up to 11     | up to 14        | up to 16             |
| Boat weight (kg)                        | up to 10 000 | up to<br>19 000 | up to<br>30 000      |
| Cooling                                 | Liquid       | Liquid          | Liquid               |