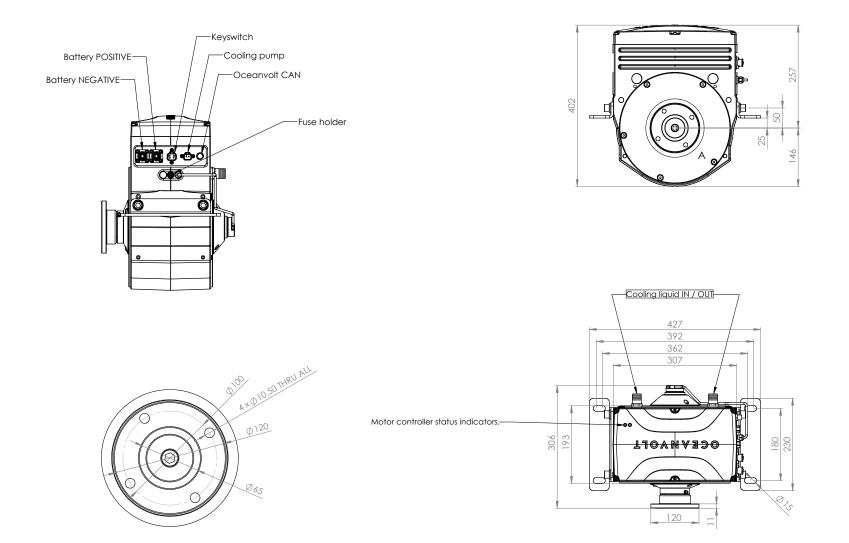

## DIMENSIONS

 $\bigotimes$ 

## **TECHNICAL SPECIFICATIONS:**

| Motor                                   | AXC12        | AXC24           | AXC36<br>(NEW Q1/23) |
|-----------------------------------------|--------------|-----------------|----------------------|
| Continuous power                        | 12kW         | 24kW            | 36kW                 |
| Peak power                              | 15kW         | 30kW            | TBA                  |
| Rated propeller shaft<br>speed (rpm)    | 950          | 950             | TBA                  |
| Suitable propeller speed<br>range (rpm) | 950-1400     | 950-1400        | 950-1400             |
| Equivalent installation HP              | 45           | 80              | 120                  |
| Motor weight (kg)                       | 44           | 88              | 132                  |
| Dimensions (LWH / mm)                   | 306x427x402  | 499x427x402     | 692x427x402          |
| Boat length (m)                         | up to 11     | up to 14        | up to 16             |
| Boat weight (kg)                        | up to 10 000 | up to<br>19 000 | up to<br>30 000      |
| Cooling                                 | Liquid       | Liquid          | Liquid               |