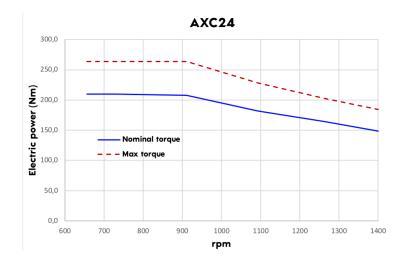

## **TECHNICAL SPECIFICATIONS:**

| Motor                                   | AXC12        | AXC24           | AXC36<br>(NEW Q1/23) |
|-----------------------------------------|--------------|-----------------|----------------------|
| Continuous power                        | 12kW         | 24kW            | 36kW                 |
| Peak power                              | 15kW         | 30kW            | TBA                  |
| Rated propeller shaft<br>speed (rpm)    | 950          | 950             | TBA                  |
| Suitable propeller speed<br>range (rpm) | 950-1400     | 950-1400        | 950-1400             |
| Equivalent installation HP              | 45           | 80              | 120                  |
| Motor weight (kg)                       | 44           | 88              | 132                  |
| Dimensions (LWH / mm)                   | 306x427x402  | 499x427x402     | 692x427x402          |
| Boat length (m)                         | up to 11     | up to 14        | up to 16             |
| Boat weight (kg)                        | up to 10 000 | up to<br>19 000 | up to<br>30 000      |
| Cooling                                 | Liquid       | Liquid          | Liquid               |