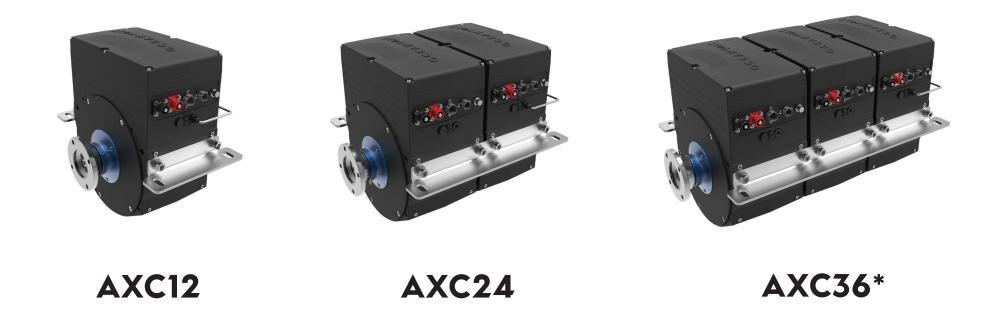

## THE NEW & IMPROVED OCEANVOLT AXC SERIES

The next generation of Oceanvolt AXC series is specially designed for larger, heavier displacement boats including charter catamarans, non-planing motorboats and cruising sailboats:

- Modular 12kW 48V motors with integrated motor controller
- Fewer modules needed to achieve same power, so less weight and space required
- Direct drive for silent and efficient propulsion
- Liquid cooled
- Versatile motor with a wide speed range (920-1400rpm) for nominal and peak power
- Available in 12kW, 24kW and 36kW\* power configuration

\*available 2023