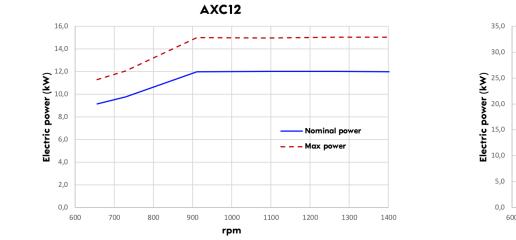

## **TECHNICAL SPECIFICATIONS:**

| Motor                                   | AXC12        | AXC24           | AXC36<br>(NEW Q1/23) |
|-----------------------------------------|--------------|-----------------|----------------------|
| Continuous power                        | 12kW         | 24kW            | 36kW                 |
| Peak power                              | 15kW         | 30kW            | TBA                  |
| Rated propeller shaft<br>speed (rpm)    | 950          | 950             | TBA                  |
| Suitable propeller speed<br>range (rpm) | 950-1400     | 950-1400        | 950-1400             |
| Equivalent installation HP              | 45           | 80              | 120                  |
| Motor weight (kg)                       | 44           | 88              | 132                  |
| Dimensions (LWH / mm)                   | 306x427x402  | 499x427x402     | 692x427x402          |
| Boat length (m)                         | up to 11     | up to 14        | up to 16             |
| Boat weight (kg)                        | up to 10 000 | up to<br>19 000 | up to<br>30 000      |
| Cooling                                 | Liquid       | Liquid          | Liquid               |