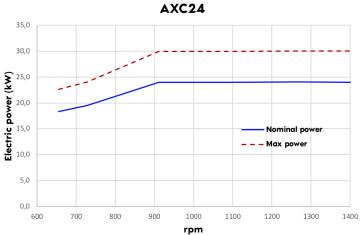

## **TECHNICAL SPECIFICATIONS:**

| Motor                                   | AXC12        | AXC24           | AXC36<br>(NEW Q1/23) |
|-----------------------------------------|--------------|-----------------|----------------------|
| Continuous power                        | 12kW         | 24kW            | 36kW                 |
| Peak power                              | 15kW         | 30kW            | TBA                  |
| Rated propeller shaft<br>speed (rpm)    | 950          | 950             | TBA                  |
| Suitable propeller speed<br>range (rpm) | 950-1400     | 950-1400        | 950-1400             |
| Equivalent installation HP              | 45           | 80              | 120                  |
| Motor weight (kg)                       | 44           | 88              | 132                  |
| Dimensions (LWH / mm)                   | 306x427x402  | 499x427x402     | 692x427x402          |
| Boat length (m)                         | up to 11     | up to 14        | up to 16             |
| Boat weight (kg)                        | up to 10 000 | up to<br>19 000 | up to<br>30 000      |
| Cooling                                 | Liquid       | Liquid          | Liquid               |