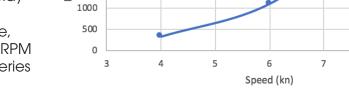

- The HighPower ServoProp is capable of generating:
  - 1 kW at 6 knots
  - 3 kW at 8 knots
  - 5 kW at 10 knots

For more information: contact sales@oceanvolt.com

3500

3000

2500 2000

1500