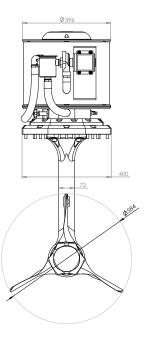

boats up to 70 ft in length and weighing up to 25 tons. It can also be used as a hydrogenerator in substantially larger vessels.



Preliminary rendering of the Oceanvolt HighPower ServoProp

#### **Hydrogeneration**

The hydrogeneration or "creating energy while sailing" function is a standard feature in all Oceanvolt motors.

This feature is activated by pressing the button on the Oceanvolt display for five seconds. The display will then switch to regeneration mode, displaying the generated power, RPM and time remaining until the batteries are fully charged.



- The HighPower ServoProp is capable of generating:
  - 1 kW at 6 knots
  - 3 kW at 8 knots
  - 5 kW at 10 knots

For more information: contact sales@oceanvolt.com

3500

3000

2500 2000

1500



## **Preliminary dimensions**







## **Technical specifications**

| Motor               | HPSP 30                              |
|---------------------|--------------------------------------|
| Peak power (15 min) | 30 kW                                |
| Nominal power       | 25 kW                                |
| Propeller diameter  | 23 inches                            |
| Equivalent HP       | 75 HP                                |
| Motor weight        | 190 kg                               |
| Motor dimensions    | H: 1101 mm<br>W: 400 mm<br>D: 853 mm |
| Boat length         | up to 21 m                           |
| Boat weight         | up to 25 000 kg                      |
| Cooling             | Liquid                               |

For more information: contact sales@oceanvolt.com