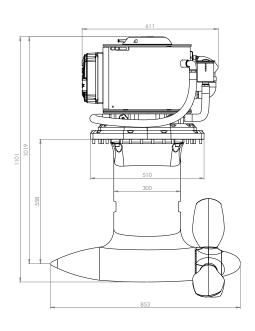

## **Preliminary dimensions**

## **Technical specifications**

| Motor               | HPSP 30                              |
|---------------------|--------------------------------------|
| Peak power (15 min) | 30 kW                                |
| Nominal power       | 25 kW                                |
| Propeller diameter  | 23 inches                            |
| Equivalent HP       | 75 HP                                |
| Motor weight        | 190 kg                               |
| Motor dimensions    | H: 1101 mm<br>W: 400 mm<br>D: 853 mm |
| Boat length         | up to 21 m                           |
| Boat weight         | up to 25 000 kg                      |
| Cooling             | Liquid                               |