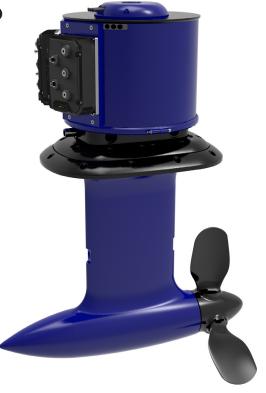

The HPSP is suitable as a propulsion motor for boats up to 70 ft in length and weighing up to 25 tons. It can also be used as a hydrogenerator in substantially larger vessels.

Preliminary rendering of the Oceanvolt HighPower ServoProp