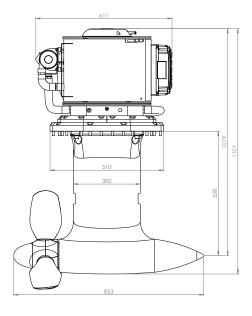

## **Preliminary dimensions**

## **Technical specifications**

| Motor               | HPSP 30                              |
|---------------------|--------------------------------------|
| Peak power (15 min) | 30 kW                                |
| Nominal power       | 25 kW                                |
| Propeller diameter  | 23 inches                            |
| Equivalent HP       | 75 HP                                |
| Motor weight        | 190 kg                               |
| Motor dimensions    | H: 1101 mm<br>W: 400 mm<br>D: 853 mm |
| Boat length         | up to 21 m                           |
| Boat weight         | up to 25 000 kg                      |
| Cooling             | Liquid                               |